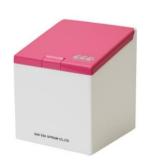

## **Multi-Powder Box**

The Multi-Powder Box features a one-touch open lid. Its sealed design makes it suitable for storing gypsum and impression materials.

1 piece per box