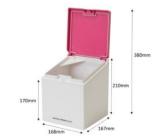

## **Multi-Powder Box**

The Multi-Powder Box features a one-touch open lid. Its sealed design makes it suitable for storing gypsum and impression materials.

1 piece per box

#### **Features**

■One-Touch Open

The lid opens with a light touch of the button in the center of the lid.

■Easy to Attach and Detach

The lid and scraping board frame can be easily attached and detached, making it easy to refill gypsum or impression materials and replace aluminum packs. It can also be washed thoroughly.

■Easy to Retrieve

The retrieval opening is tilted forward, making it

■Non-Slip Base

The bottom of the box has a non-slip base, providing stability and preventing the box from moving when scooping powder.